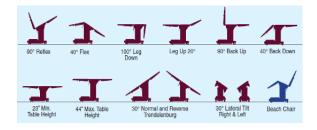

The Skytron 6700B has all standard functions  $\pm$  back,  $\pm$  leg,  $\pm$  height,  $\pm$  tilt,  $\pm$  flex, trend/rev trend, and return-to-level. The 6700B is also equipped with battery operation.

## **Specifications:**

• Overall Length: 79"

• Overall Width: 22"

• Patient Surface Width: 19.75"

• Height Range: 23" - 44"

• Weight Capacity: 1200 lbs lift

• Trend/Rev Trend:  $\pm 30^{\circ}$ 

Back Rest: +90° / -40°
Leg Rest: +20° / -100°

Leg Rest: + 20° / -10
Lateral Tilt: 30°

Flex and Reflex Capable

Flex and Reflex CapacPower: 120 Volts

• Pad Thickness: 2"