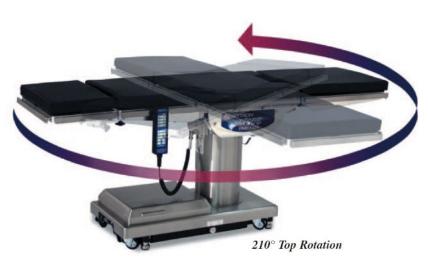

## Skytron 6700B Hercules Bariatric Surgical Table - Refurbished

The Skytron 6700B Hercules operating table is a modern multi-purpose surgical table and a great choice for almost any surgical setting. The Skytron 6700B features include wired hand control, 210° tabletop rotation, hydro-electric brakes, C-Arm compatibility, and 1200 lbs. weight capacity (lift) in normal position. Even when articulated, the weight capacity is still an impressive 1000 lbs.

This Skytron 6700B Hercules surgical table comes completely refurbished with a comprehensive warranty and new pad set.

- C-Arm Compatible Table Top
- Battery Backup
- Wired Hand Control
- 1200 lbs Weight Capacity (lift)
- 1000 lbs Capacity (articulated)
- 210° Table Top Rotation
- 23" Low Table Height
- Removeable Back and Leg Sections
- Auxiliary Controls on Base
- Electro-Hydraulic Floor Locks
- Stainless Steel Base and Column
- North American Side Rails
- Swivel Casters
- Includes New 3 Piece Pad