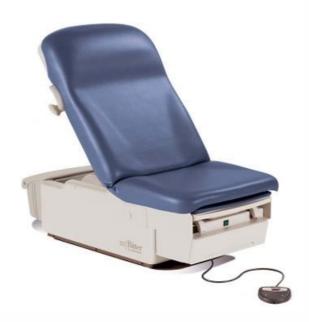

## Midmark 222 Power Exam Table Refurbished

- Maximum Patient Accessibility
- Power height and Back
- Foot Contrnl
- Low 18" Minimum Height
- OWeight Capacity 400 lbs)
- Pull Out Stinups
- Extendable Leg Section with Pad
- Paper Roll Holder
- Table Paper Holder
- Completely Refurbished

The Midmark 222 Power exam table is one of the most patient accessible exam table in the industiy. The table lowers to a low height of 18" and lays flat for easy and safe patient entity and exit. The table features pull out stumps, power height and backrest adjustment, extendable footrest with pad, hospital grade power outlet and a paper roll holder.

The Midmark 222 Exam Table also includes a pull-out drain pan at the end of the seat section and pull-out heel stumps.

The Midmark 222 comes completely refurbished with new upholstely (your choice of colors), foot conti ol, table paper roll holder, and a comprehensive wananty.