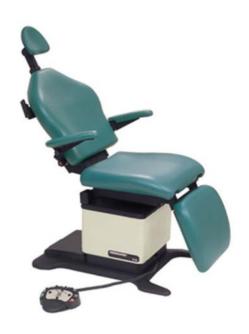

## Midmark 419 ENT Chair Refurbished

- Modern Design
- Narrow Headrest
- Slim Backrest
- Foot Control
- Electrically Operated
- +/- Height, +/- Backrest
- +/- Foot, +/- Tilt
- 22.5" Low Height
- Adjustable, Articulating Headrest
- Auto-Return
- Armrests
- Completely Refurbished

The Midmark 419 Power Exam Chair is ideal for Dermatologists, Plastic Surgeons, Oral or Maxillofacial Surgeons and all healthcare professionals requiring maximum access to a patient's head and neck. It features a narrow neck area and a unique, slim backrest, for a large work surface and greater legroom for improved patient access and comfort.

The Midmark 419 Power Exam Chair powers all the way down to 22 3/8" so patients can easily get on and off the chair, without the need to be lifted. Once the patient is on the chair, it powers up to as high as 40 3/8", so physicians won't have to bend or stoop to perform their procedure.

The Midmark 419 comes completely refurbished with a comprehensive warranty and new upholstery.