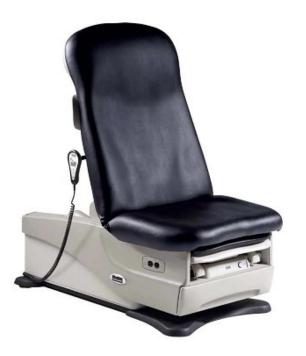

## Midmark 625 Power Exam Table Refurbished

The Midmark 625 Barrier-Free power exam table is the most patient accessible exam table in the industry. The table lowers to a low height of 18" and lays flat for easy and safe patient entry and exit. The table features pull out stirrups, power height and backrest adjustment, extendable footrest with pad, hospital grade power outlet and a paper roll holder. Optional features include pelvic tilt bar and drawer warmer.

The Midmark 625 also boasts a 650 lbs patient weight capacity for bariatric patients.

The Midmark 625 comes completely refurbished with new upholstery (your choice of colors), hand control, table paper roll holder, table paper strap and a comprehensive warranty.

- Maximum Patient Accessibility
- Power height and Back
- Hand Control
- Low 18" Minimum Height
- Bariatric Weight Capacity (650 lbs)
- Pull Out Stirrups
- Extendable Leg Section with Pad
- Paper Roll Holder
- Drawer Warmer (optional)
- Pelvic Tilt (optional)
- Table Paper Holder
- Table Paper Strap
- Completely Refurbished