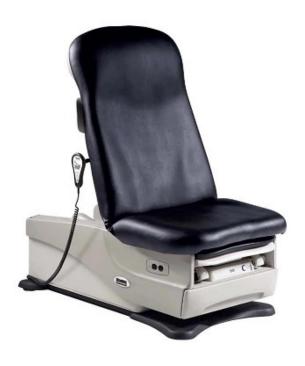

## Midmark 625 Power Exam Table Refurbished

The Midmark 625 Barrier-Free power exam table is the most patient accessible exam table in the industry. The table lowers to a low height of 18" and lays flat for easy and safe patient entry and exit. The table features pull out stirrups, power height and backrest adjustment, extendable footrest with pad, hospital grade power outlet and a paper roll holder. Optional features include pelvic tilt bar and drawer warmer.

The Midmark 625 also boasts a 650 lbs patient weight capacity for bariatric patients.

The Midmark 625 comes completely refurbished with new upholstery (your choice of colors), hand control, table paper roll holder, table paper strap and a comprehensive warranty.

- Maximum Patient Accessibility
- Power height and Back
- Hand Control
- Low 18" Minimum Height
- Bariatric Weight Capacity (650 lbs)
- Pull Out Stirrups
- Extendable Leg Section with Pad
- Paper Roll Holder
- Drawer Warmer (optional)
- Pelvic Tilt (optional)
- Table Paper Holder
- Table Paper Strap
- Completely Refurbished