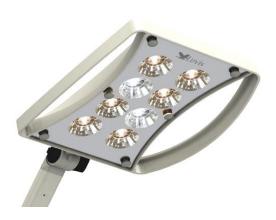

## Luvis E100 LED Exam Light - New

The Luvis E100 LED Exam Light is ideal for medical examinations in smaller spaces. The E100 delivers value through longer life, lower energy consumption and will save the cost of hassled maintenance.

The E100 LED Exam Light features three selectable color temperature options (3,500K, 4,000K, and 4,500K).

The Luvis E100 Exam Light can come in mobile and wall configurations and comes with a 2 year mfg. warranty.

- Excellent Illumination
- Ergonomic & Friendly Design
- No UV Emission & Cool Light
- Excellent Depth of Illumination
- 3 Selectable Color Temperature Options
- Intuitive and Easy Way of Control
- Intensity: 60,000 lux
- Color Rendering Index: 95
- Lightweight Suspension System
- Various Installation Options
  - Mobile, and Wall

## **Specifications:**

- LED's: 8
- CRI: 95
- Color Temperature:
  - $\circ$  3,500K /4,000K/4,500K
- Head Size: 9.84" x 9.68"
- Focus Size: 7" (Circle)/11.8" (Circle)
- Focal Distance: 1M
- Intensity: Max. 60,000lux
- Input Power: 90-264Vac, 50/60Hz
- Power Consumption: 20W
- LED Life Span: 50,000hr