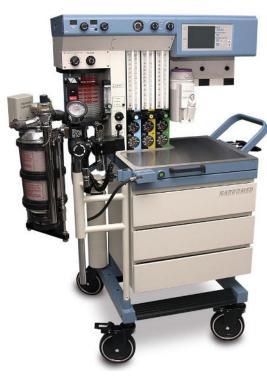

## Drager Narkomed GS Anesthesia Machine - Refurbished

The Drager Narkomed GS Workstation offers an excellent combination of quality and performance, friendly design and advanced features. The Narkomed GS is a perfect answer for medical facilities that want to upgrade to a more modern machine, yet remain budget conscious.

The GS features: AV2+ Electronic Ventilator, Absorber, PEEP, and Volume. Pressure and 02 Monitors are built in. Additional features include Fresh Gas System, Scavenger System, and O2 Flush.

The Narkomed GS comes completely refurbished with a comprehensive warranty.

- Budget Conscious
- Reliable
- AV2+ Electronic Ventilator
- Absorber
- PEEP
- Volume, Pressure and 02 Monitors Built In
- Fresh Gas System
- Scavenger System
- 02 Flush
- 2 or 3 Vaporizer Manifold
- 3 Drawers for Storage
- Alarms
- Battery Backup System
- Completely Refurbished