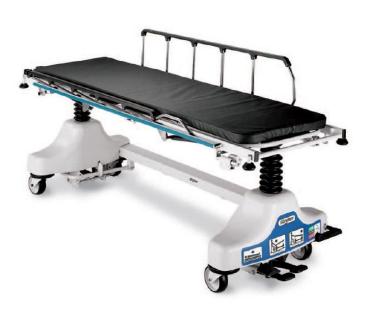

## Stryker 1080 C-Arm Stretcher - Refurbished

- Full-Length C-Arm Access
- Fold-Down Side Rails
- Central Brake and Steer
- ± Height, ± Trendelenburg
- Pneumatic Assist Fowler (x 2)
- **End Foot Controls**
- 500 lbs Weight Capacity
- Includes New 2" Pad
- Completely Refurbished

The Stryker 1080 Fluoroscopy Stretcher is perfect for patients and procedures that require C-Arm imaging.

The Stryker 1080 features dual pneumatic assist backrests, Ushaped base for ease of access, and a radiolucent litter top.

Additional features include, Trendelenburg and Reverse Trendelenburg along with Central Brake/Steering, Fold Down Side Rails, and end foot controls.

The Stryker 1080 Fluoroscopy stretcher comes completely refurbished with a comprehensive warranty and a new pad.