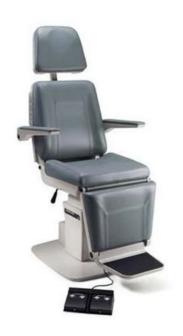

## Midmark 491 ENT Chair Refurbished

- Modern Design
- Foot Control
- Electrically Operated
- +/- Height, +/- Backrest
- 22" Low Height
- Adjustable Headrest
- Auto-Return
- Armrests
- Rotating Base
- Completely Refurbished

The Midmark 419 ENT/Otolaryngology chair makes exams and procedures easier with the ability to position patients from a low height of 22" to a maximum height of 31". The power backrest can be positioned from a fully upright 90° position to completely flat. The auto-return feature allows for a full return to home position so the patient can easily dismount.

This power chair has a foot control for operating movements, and a rotating base (330°). Also, it comes with new upholstery in your choice of colors.

The Midmark 491 comes completely refurbished with a comprehensive warranty and new upholstery.

## **Specifications:**

- Minimum Height: 22" (55.9cm)Maximum Height: 31" (78.7cm)
- Width (Min): 24" (61cm)
- Width (Max): 26.5" (67.3cm)
- Rotation: 330°
- Electrical: Domestic: 115v, 12AMP