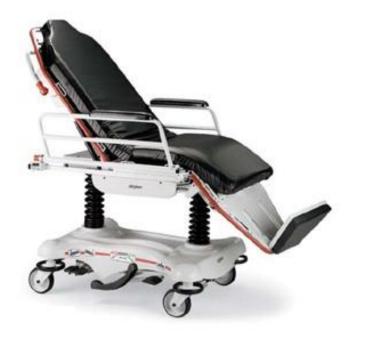

## Stryker 5050 Stretcher Chair -Refurbished

The Stryker 5050 combines the advantages of a stretcher with that of a recovery recliner. This versatile stretcher chair features a 400 lbs weight capacity, central brake and steer function, O2 tank well and fold down side rails with arm pads. Dual pedestal hydraulics increase stability and the footrest adjusts to various heights to accommodate each individual patient.

Functions include: hydraulic height adjustment, trendelenburg and reverse trendelenburg and a gas spring back rest adjustment.

The Stryker 5050 stretcher chair comes completely refurbished with a comprehensive warranty and a new pad.

- Gas Spring Assist Backrest
- Fold Down Side Rails
- Central Brake and Steer
- $\pm$  Height,  $\pm$  Trendelenburg
- Built-in O2 Tank Holder
- 400 lbs Weight Capacity
- Includes New 3" Pad
- Completely Refurbished

## **Specifications:**

- Overall Length: 76"
- Overall Width: 30"
- Patient Surface Width: 24"
- Height Range: 22" 33.5"
- Weight Capacity: 400 lbs
- Trend/Rev Trend: ±18°
- Backrest Adjustment: 0° 90°
- Side Rails: 10" x 31"
- Wheel Diameter: 6"
- Pad Thickness: 3"