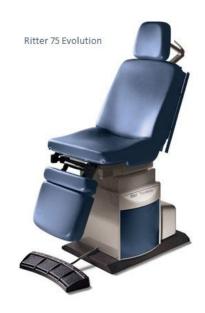

## Midmark 75E Evolution Power Exam Table - Refurbished

- Adjustable Headrest
- Hideaway Adjustable Stirrups
- Pull-Out Cysto Pan
- Table Paper Roll Holder
- Includes Foot Switch
- Accessory Side Rails
- Table Up/Down
- Tilt
- Foot Up/Down
- Back Up/Down
- Refurbished

The Midmark 75 Evolution power procedure chair/table is an excellent choice for multiple types of procedures.

The 75E power chair comes with a footswitch for operating movements, accessory side rail, paper holder, and articulating headrest.

The Midmark 75E power exam table/chair comes fully refurbished and includes a comprehensive warranty.