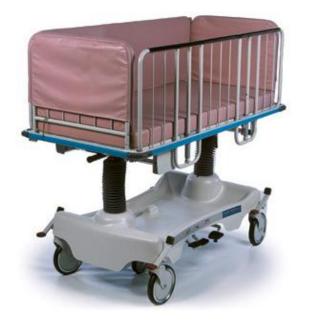

## Hausted 4160 Pediatric Crib - Refurbished

The Hausted 4160 Pediatric Stretcher/Crib is ideal for patients from infant to 6 years old. Three position vertical side rails lock in place where needed and the dual pedestal design provides maximum stability for the patient.

The 4160 is height adjustable and also can be placed into either trendelenburg or reverse trendelenburg. The backrest is manually operated.

The Hausted 4160 Pediatric stretcher/crib comes completely refurbished with a comprehensive warranty and a new pad.

- Includes New Pad
- Hydraulic Height Adjustment
- Manual Backrest
- Plastic Base with Storage
- Includes O2 Tank Well
- Full Length Side Rails
- Central Brake and Steer
- Weight Capacity 325 lbs
- Completely Refurbished